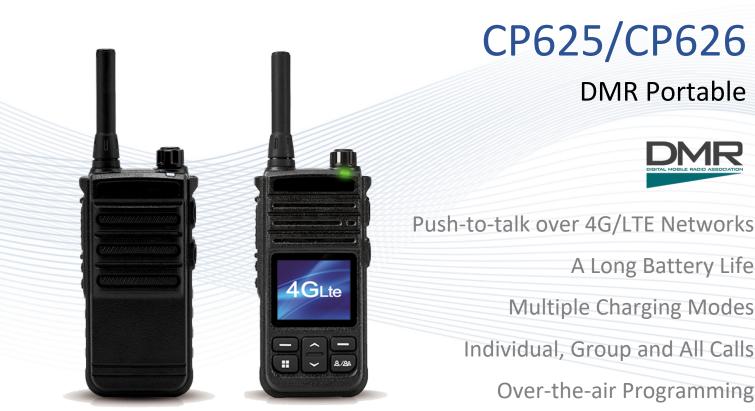

## CP625/CP626 DATASHEET

The CP625/CP626 from SUNWAVE are a pair of compact and smart PoC two-way radios that offer nationwide (or even worldwide) coverage over 4G/LTE networks for your PTT communications. The user can enjoy license free nationwide radio communications. With a battery capacity of 5200mAh, the CP625/CP626 can easily meet the battery needs of long day operations.